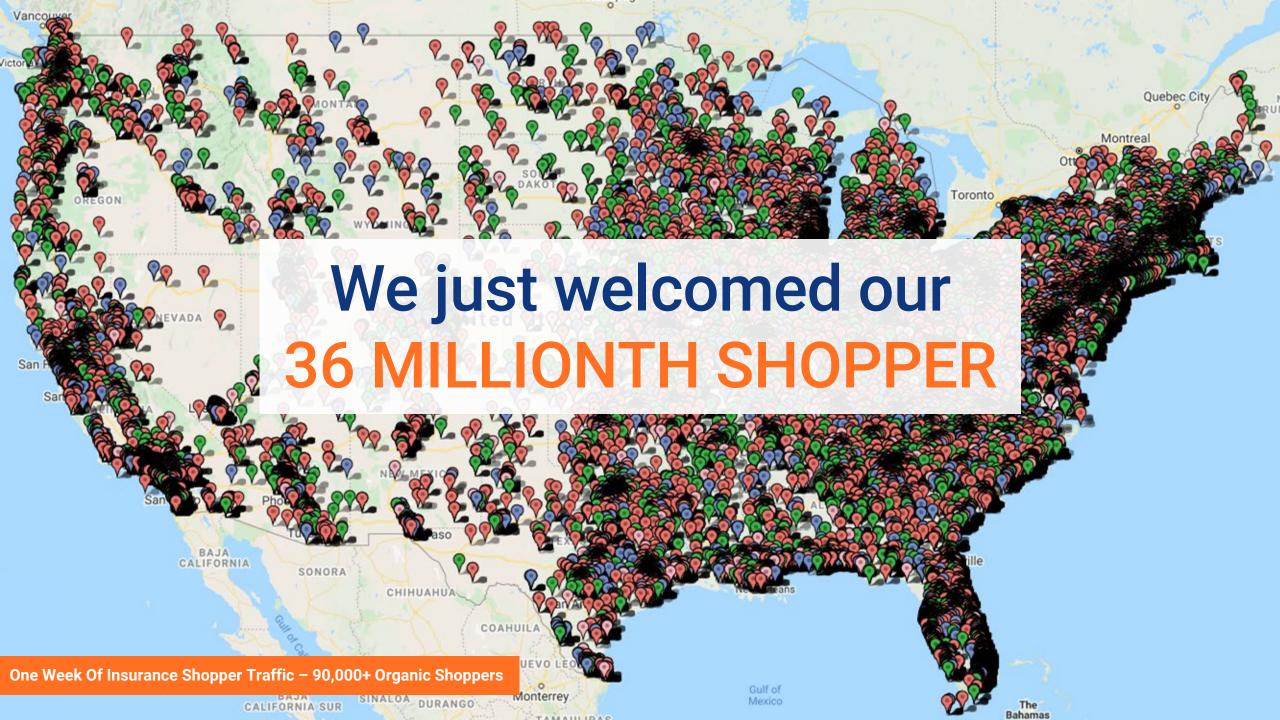

# TC.com SEO Performance

### as of October 2021

- X 427,991 ranking keywords/phrases
- X 52,500 indexed pages of content
- X 69,104 keywords/phrases rank on page ONE of Google
- X 17,981 keywords/phrases rank in TOP THREE positions on page <u>ONE</u> of Google
- X 13.9 million impressions