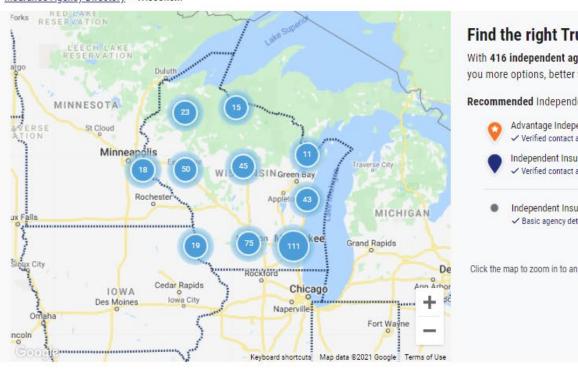

#### Find the right Trusted Choice Insurance agent near you.

With 416 independent agencies in Wisconsin, rest assured our recommended agents offer you more options, better value and they're local.

Recommended Independent Insurance Agencies

Click the map to zoom in to an agency location, click an agency for more information.